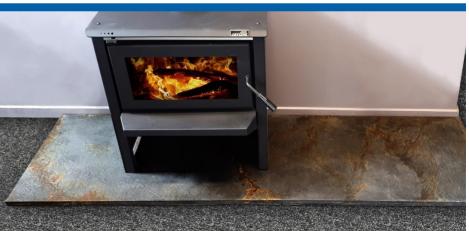

Classic Hearths is a new product designed and produced by Classic Stone, leaders in the stone veneer industry. These unique fire hearths are a large format single-slab design, and are custom-made with impressive natural textures and colour.

## Classic Hearths

Strikingly authentic and distinctly unique

Using the latest in concrete technology, we are able to manufacture hearths that are strong and durable.

To ensure a simplified and cost-effective installation, our standard hearths are a depth of 20mm.

NEW RANGES ARE: Rustic Oak and Silver Beech

These have a unique look of sawn wood complete with timber grain, saw cuts, and nail holes.

Our Classic Hearth ranges - Gold Fields, Midnight Sky, Tussock Country and Gates of Haast, are inspired by our stunning New Zealand landscapes. They have been moulded directly from stone found in the Landsborough Valley on the West Coast, and these natural textures and features are then carefully transferred onto every Classic Hearth.