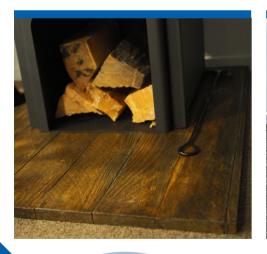

NEW RANGES ARE: Rustic Oak and Silver Beech

These have a unique look of sawn wood complete with timber grain, saw cuts, and nail holes.

Our Classic Hearth ranges - Gold Fields, Midnight Sky, Tussock Country and Gates of Haast, are inspired by our stunning New Zealand landscapes. They have been moulded directly from stone found in the Landsborough Valley on the West Coast, and these natural textures and features are then carefully transferred onto every Classic Hearth.