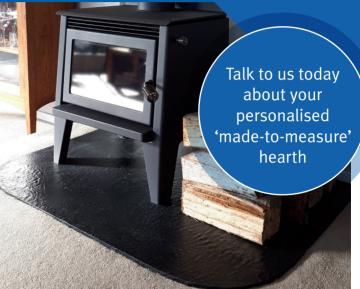

## Classic Hearths

Strikingly authentic and distinctly unique

Using the latest in concrete technology, we are able to manufacture hearths that are strong and durable.

To ensure a simplified and cost-effective installation, our standard hearths are a depth of 20mm.