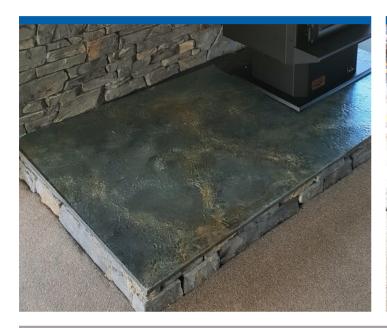

Classic Hearths is a new product designed and produced by Classic Stone, leaders in the stone veneer industry. These unique fire hearths are a large format single-slab design, and are custom-made with impressive natural textures and colour.

## Classic Hearths

Strikingly authentic and distinctly unique

Using the latest in concrete technology, we are able to manufacture hearths that are strong and durable.

To ensure a simplified and cost-effective installation, our standard hearths are a depth of 20mm.

NEW RANGES ARE: Rustic Oak and Silver Beech

These have a unique look of sawn wood complete with timber grain, saw cuts, and nail holes.

Our Classic Hearth ranges - Gold Fields, Midnight Sky, Tussock Country and Gates of Haast, are inspired by our stunning New Zealand landscapes. They have been moulded directly from stone found in the Landsborough Valley on the West Coast, and these natural textures and features are then carefully transferred onto every Classic Hearth.